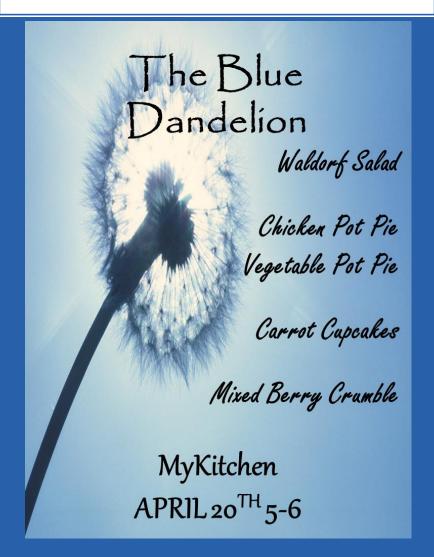

# THEBLUE DANDELION

1000 University Drive Fairfax, Virginia 22130 (703) 867-5309

> Heather Brown Shayna Heron Stephanie May Kayla Slater

## RESEARCH METHODS

Survey

Focus Group

Delphi

Competitive analysis

Literature Review



## LOCATION

# Area Demographics

# City life





Fresh

Family

Fun

### MISSION

"We will serve busy families, locally fresh, homestyle cooking as home meal replacements to save them time and money for an inexpensive dine-in or take home experience. After an extremely hectic day, families can come and enjoy a fantastic, fun, fresh, and flavorful family dinner at the Blue Dandelion!"

### FACILITY

- Front of the House
- Back of the House

## MY KITCHEN



### MENU

#### Chicken Pot Pie

#### **Nutrition Facts**

Serving Size (159g)

| Servings Per C                                                                                                                                                    |          | ner        |              |  |
|-------------------------------------------------------------------------------------------------------------------------------------------------------------------|----------|------------|--------------|--|
| Amount Per Servin                                                                                                                                                 | g        |            |              |  |
| Calories 260